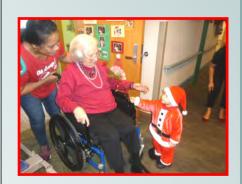

. We couldn't do it without you!



#### T'IS THE SEASON TO BE JOLLY!









# DECEMBER GRACE DAVIS DEC. 8<sup>TH</sup>

MARIAN CASHEL DEC. 10<sup>TH</sup>

KAREN KOKEN DEC. 10<sup>TH</sup>

CHARLES
GASPAREK
DEC. 29<sup>TH</sup>

#### ACTIVITIES AT- A-GLANCE

Rise & Shine Exercise

Tues & Thurs
9:30am
Singing w/Jacque & Jack
Mon & Thurs—10:30am

Bingo

Mon, Tues, Fri & Sun 1:30pm-2:30pm

**Board & Cards Games** 

Everyday @ 3pm

**Bread Making / Tasting** 

Tues, 10:30am / 3:00pm

Tea Time

Wed, 2:00pm

Fun & Fit / Exercises

Monday—Sunday

4:00pm

Pioneer's Choice

6pm

Music with Dale

Every other Tues, 6pm

TJ on Piano

Every other Thurs, 6pm

Ice Cream Social

Fridays @ 1pm

IN THE HOUSE

2 YRS OLD

SAMUEL LIBERTY

BORN ON XMAS DAY

GAVE OUT ROSES AND

THROW BLANKETS TO

RESIDENTS.







## **CHRISTMAS LUNCHEON & SANTA VISIT**













## **OPENING OF THE GIFTS**















## STAFF CORNER

# STAFF X-MAS PARTY













**DECEMBER**SINIVA MAKA
DEC. 1