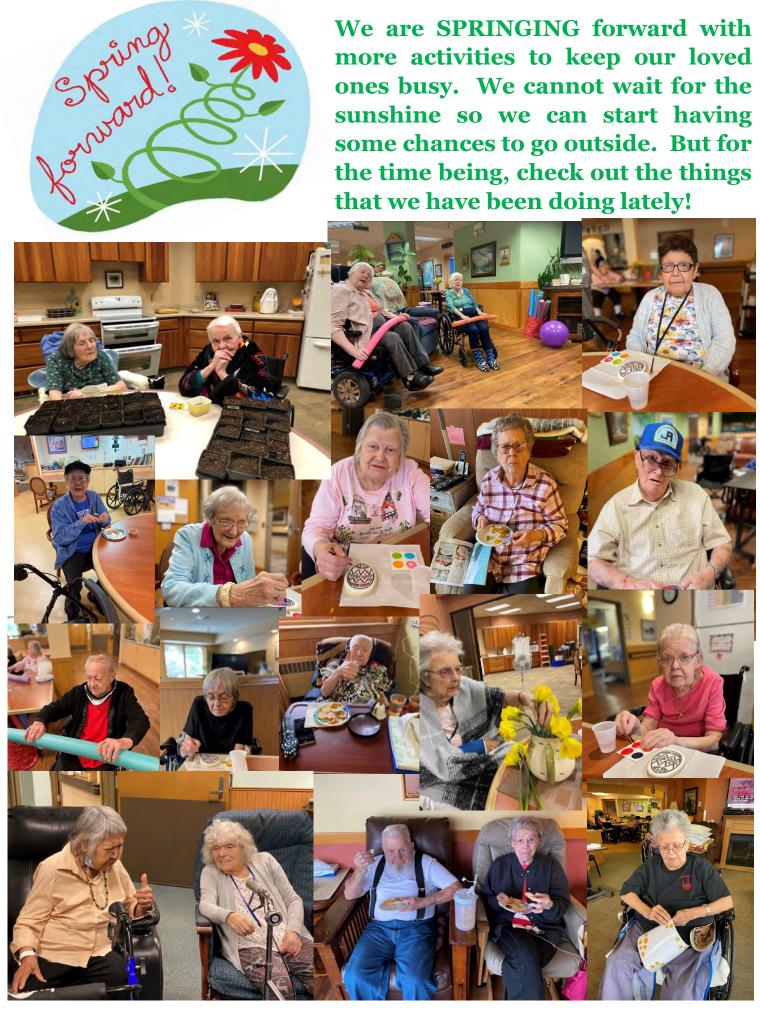

UPCOMING APRIL ACTIVITIES for Residents & KPH Staff: April 15th: Monthly BIRTHDAY Party April 16th: Pajama Day April 23rd Picnic on the Rooftop April 28th: Superhero Day April 29th: Dance Party

We are SPRINGING forward with more activities to keep our loved ones busy. We cannot wait for the sunshine so we can start having some chances to go outside. But for the time being, check out the things that we have been doing lately!